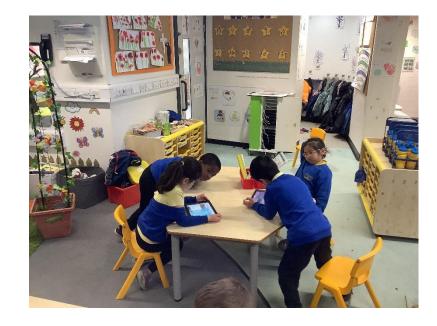

We then had the 4 countries cut up and we had to put it back together and label it.

We then worked in 2 teams, one team used Ipads to research the 4 countries. We found some interesting facts and then shared the facts with the other team.

We then worked in 4 teams, one team used Ipads to research the 4 countries. We found some interesting facts and then shared the facts with the other team.

We discussed with our friends what we had found the most interesting about the country we had researched. Everyone has to take turns and listen to what everyone was saying.