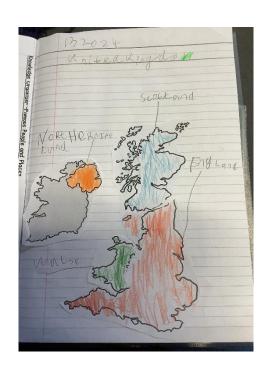

We looked at a map of the world to see if we could find the United Kingdom. It was hard to find. We then found a map of the UK and talked about what we could see. We found lots of Islands and a lot of water surrounding our country.

We then had the 4 countries cut up and we had to put it back together and label it.

We then worked in 2 teams, one team used Ipads to research the 4 countries. We found some interesting facts and then shared the facts with the other team.

### Northern Ireland

## Scotland

# England

# Wales