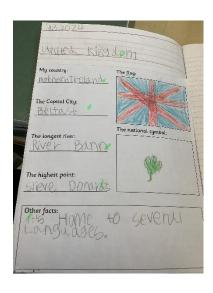

We designed a poster of our favourite country in the United Kingdom to show everyone what made it special and why we wanted to move there.

We found others who liked the same country and as a group we presented our posters and finding to the rest of the class and told them why we wanted to live there.