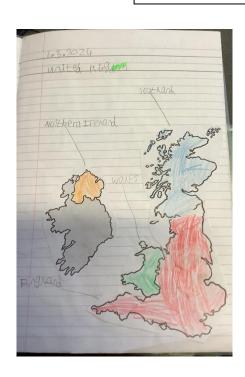

We looked at a map of the world to see if we could find the United Kingdom. It was hard to find. We then found a map of the UK and talked about what we could see. We found lots of Islands and a lot of water surrounding our country.

We then had the 4 countries cut up and we had to put it back together and label it.

We then worked in 2 teams, one team used Ipads to research the 4 countries. We found some interesting facts and then shared the facts with the other team.

### Northern Ireland

## Scotland

# England

# Wales