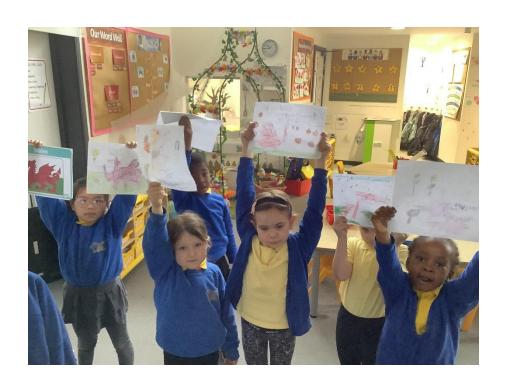

We designed a poster of our favourite country in the United Kingdom to show everyone what made it special and why we wanted to move there.

We found others who liked the same country and as a group we presented our posters and finding to the rest of the class and told them why we wanted to live there.