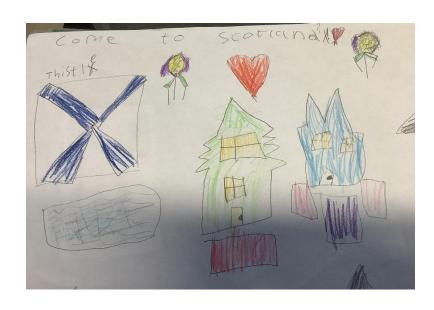

We designed a poster of our favourite country in the United Kingdom to show everyone what made it special and why we wanted to move there.

We found others who liked the same country and as a group we presented our posters and finding to the rest of the class and told them why we wanted to live there.

## Scotland