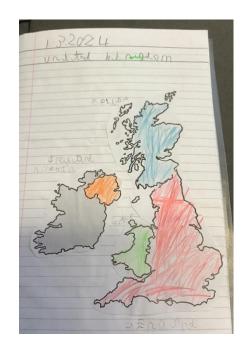

We looked at a map of the world to see if we could find the United Kingdom. It was hard to find. We then found a map of the UK and talked about what we could see. We found lots of Islands and a lot of water surrounding our country.

We then had the 4 countries cut up and we had to put it back together and label it.

We then worked in 2 teams, one team used Ipads to research the 4 countries. We found some interesting facts and then shared the facts with the other team.

### Northern Ireland

## Scotland

# England

# Wales