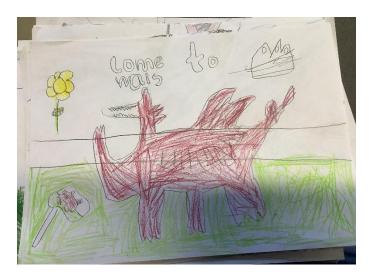

We designed a poster of our favourite country in the United Kingdom to show everyone what made it special and why we wanted to move there.

We found others who liked the same country and as a group we presented our posters and finding to the rest of the class and told them why we wanted to live there.