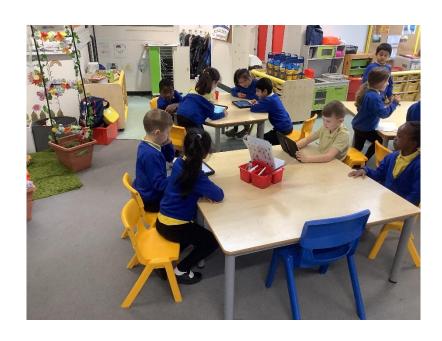

We then worked in 4 teams, one team used Ipads to research the 4 countries. We found some interesting facts and then shared the facts with the other team.

We discussed with our friends what we had found the most interesting about the country we had researched. Everyone has to take turns and listen to what everyone was saying.

We designed a poster of our favourite country in the United Kingdom to show everyone what made it special and why we wanted to move there.

We found others who liked the same country and as a group we presented our posters and finding to the rest of the class and told them why we wanted to live there.