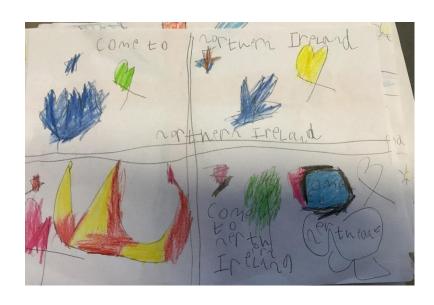

We designed a poster of our favourite country in the United Kingdom to show everyone what made it special and why we wanted to move there.

We found others who liked the same country and as a group we presented our posters and finding to the rest of the class and told them why we wanted to live there.

### Northern Ireland