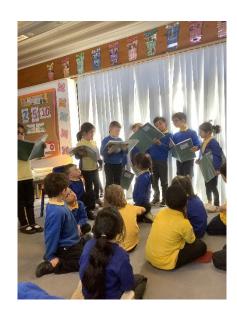

We designed a poster of our favourite country in the United Kingdom to show everyone what made it special and why we wanted to move there.

We found others who liked the same country and as a group we presented our posters and finding to the rest of the class and told them why we wanted to live there.