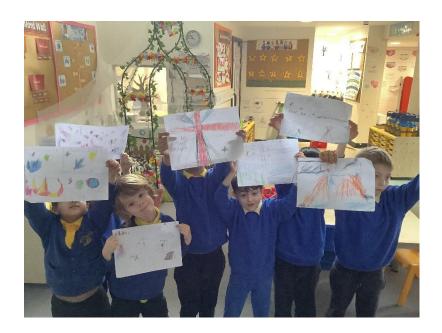

We designed a poster of our favourite country in the United Kingdom to show everyone what made it special and why we wanted to move there.

We found others who liked the same country and as a group we presented our posters and finding to the rest of the class and told them why we wanted to live there.