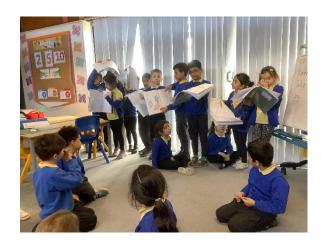

We designed a poster of our favourite country in the United Kingdom to show everyone what made it special and why we wanted to move there.

We found others who liked the same country and as a group we presented our posters and finding to the rest of the class and told them why we wanted to live there.