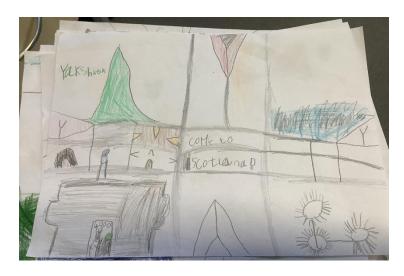

We designed a poster of our favourite country in the United Kingdom to show everyone what made it special and why we wanted to move there.

We found others who liked the same country and as a group we presented our posters and finding to the rest of the class and told them why we wanted to live there.