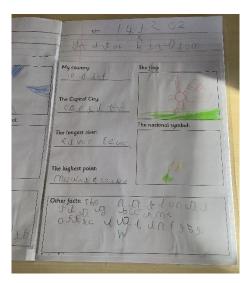

We then worked in 4 teams, one team used Ipads to research the 4 countries. We found some interesting facts and then shared the facts with the other team.

We discussed with our friends what we had found the most interesting about the country we had researched. Everyone has to take turns and listen to what everyone was saying.

### Northern Ireland