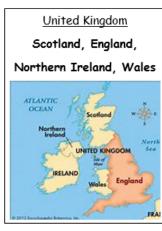

We looked at a map of the world to see if we could find the United Kingdom. It was hard to find. We then found a map of the UK and talked about what we could see. We found lots of Islands and a lot of water surrounding our country.