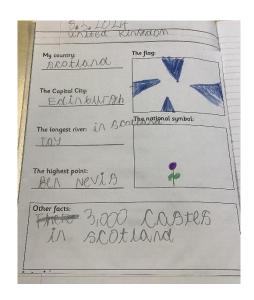

We then worked in 4 teams, one team used Ipads to research the 4 countries. We found some interesting facts and then shared the facts with the other team.

We discussed with our friends what we had found the most interesting about the country we had researched. Everyone has to take turns and listen to what everyone was saying.

## Scotland