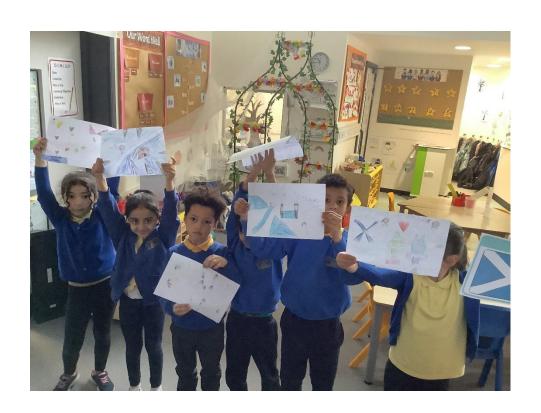

We designed a poster of our favourite country in the United Kingdom to show everyone what made it special and why we wanted to move there.

We found others who liked the same country and as a group we presented our posters and finding to the rest of the class and told them why we wanted to live there.