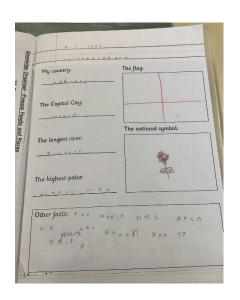

We then worked in 4 teams, one team used Ipads to research the 4 countries. We found some interesting facts and then shared the facts with the other team.

We discussed with our friends what we had found the most interesting about the country we had researched. Everyone has to take turns and listen to what everyone was saying.

# England