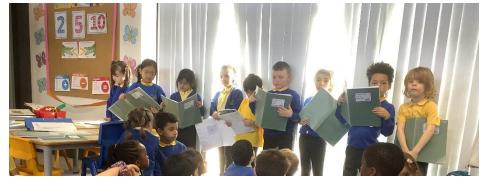

We designed a poster of our favourite country in the United Kingdom to show everyone what made it special and why we wanted to move there.

We found others who liked the same country and as a group we presented our posters and finding to the rest of the class and told them why we wanted to live there.