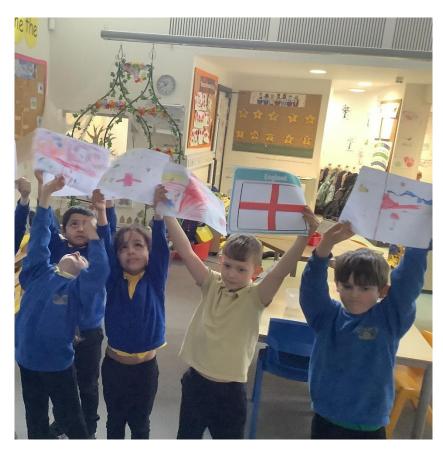

We designed a poster of our favourite country in the United Kingdom to show everyone what made it special and why we wanted to move there.

We found others who liked the same country and as a group we presented our posters and finding to the rest of the class and told them why we wanted to live there.