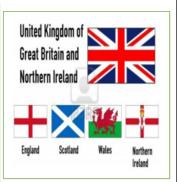

We then had the 4 countries cut up and we had to put it back together and label it.

We then worked in 2 teams, one team used Ipads to research the 4 countries. We found some interesting facts and then shared the facts with the other team.

We then worked in 4 teams, one team used Ipads to research the 4 countries. We found some interesting facts and then shared the facts with the other team.

We discussed with our friends what we had found the most interesting about the country we had researched. Everyone has to take turns and listen to what everyone was saying.