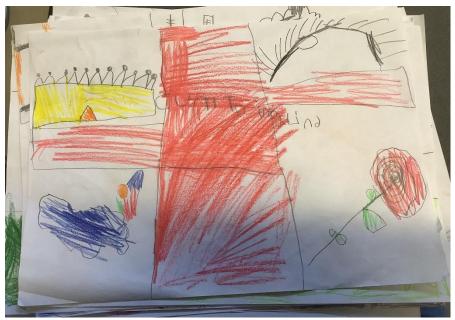

We designed a poster of our favourite country in the United Kingdom to show everyone what made it special and why we wanted to move there.

We found others who liked the same country and as a group we presented our posters and finding to the rest of the class and told them why we wanted to live there.