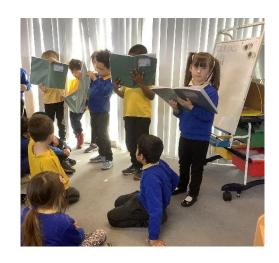

We designed a poster of our favourite country in the United Kingdom to show everyone what made it special and why we wanted to move there.

We found others who liked the same country and as a group we presented our posters and finding to the rest of the class and told them why we wanted to live there.